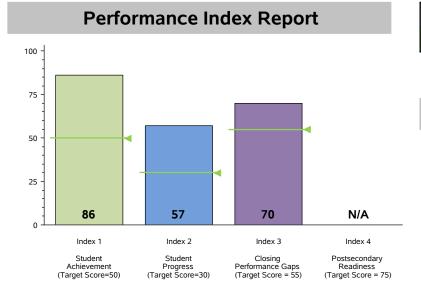

## **Performance Index Summary**

| Index                        | Points<br>Earned | Maximum<br>Points | Index<br>Score |
|------------------------------|------------------|-------------------|----------------|
| 1 - Student Achievement      | 122              | 142               | 86             |
| 2 - Student Progress         | 458              | 800               | 57             |
| 3 - Closing Performance Gaps | 278              | 400               | 70             |
| 4 - Postsecondary Readiness  | N/A              | N/A               | N/A            |